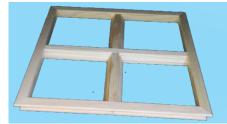

## WOOD REMOVABLE GRILLES for windows & doors

Discover the highest quality Removable Grilles available on the market today. These wood grilles snap easily and securely into a window's interior sash or glass stop using multiple attachment systems including concealed hardware.

- Frameless Assemble
  - Knocked Down Kits
    - Bulk Components
      - Assembled W/Frame Surround
  - Range Of Specified Hardware Options
    - Endwork Conditions- Strait Angled, Coped
      - Rectangular, Shaped, & Custom Patterns
        - Largest Collection
          Of Profiles