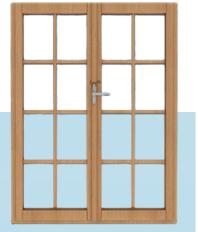

## WOOD REMOVABLE GRILLES for windows & doors

Discover the highest quality Removable Grilles available on the market today. These wood grilles snap easily and securely into a window's interior sash or glass stop using multiple attachment systems including concealed hardware.

- Frameless Assemble
  - Knocked Down Kits
    - Bulk Components
      - Assembled W/Frame Surround
  - Range Of Specified Hardware Options
    - Endwork Conditions- Strait Angled, Coped
      - Rectangular, Shaped, & Custom Patterns
        - Largest Collection
          Of Profiles