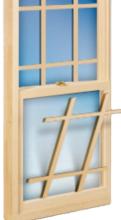

## WOOD REMOVABLE GRILLES for windows & doors

Discover the highest quality Removable Grilles available on the market today. These wood grilles snap easily and securely into a window's interior sash or glass stop using multiple attachment systems including concealed hardware.

- Frameless Assemble
  - Knocked Down Kits
    - Bulk Components
      - Assembled W/Frame Surround
  - Range Of Specified Hardware Options
    - Endwork Conditions- Strait Angled, Coped
      - Rectangular, Shaped, & Custom Patterns
        - Largest Collection
          Of Profiles